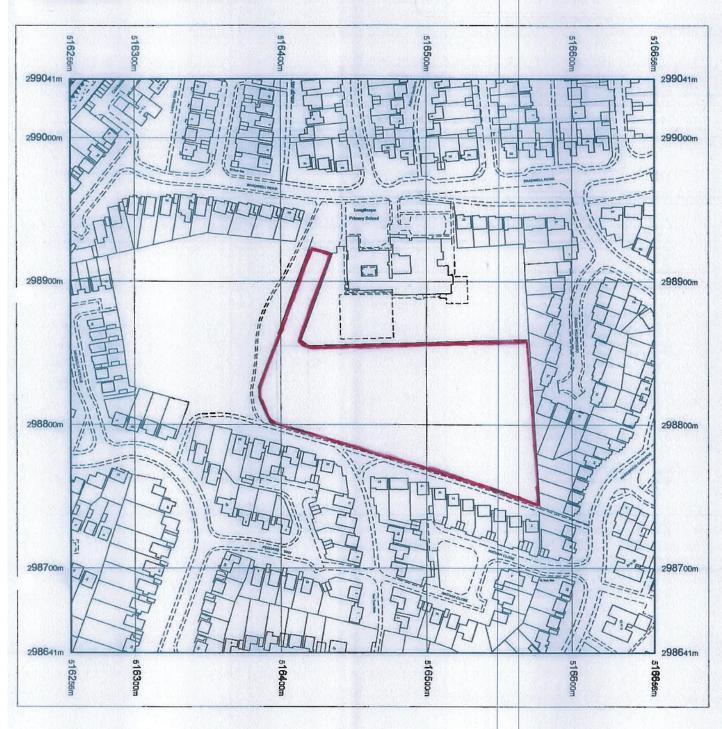

Produced 06.01.2011 from the Ordnance Survey National Geographic Database and incorporating surveyed revision available at this date. © Crown Copyright 2011.

Reproduction in whole or part is prohibited without the prior permission of Ordnance Survey.

Ordnance Survey, the OS Symbol and OS Sitemap are registered trademarks of Ordnance Survey, the national mapping agency of Great Britain.

representation of a road, track or path is no ence of a right of way.

The representation of features as lines is no evidence of a property boundary.

Supplied by: Summit Serial number: 00255000 Centre coordinates: 516456.38 298840.88

Further information can be found on the OS Sitemap Information leaflet or the